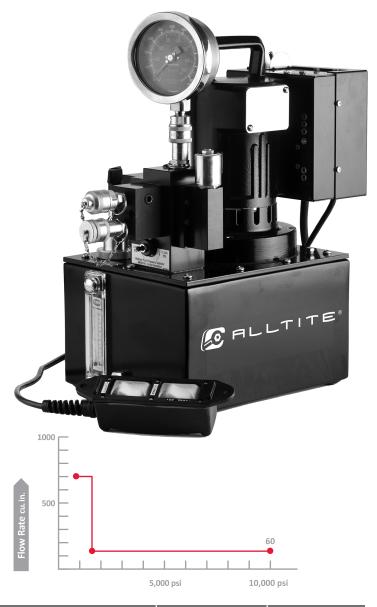

## **PERFORMANCE**

- Two-speed high performance pump
- External adjustable pressure regulator
- Can be used for single or double-acting tools
- Four-tool manifold allows for use of up to four tools simultaneously (PE55-4)

## QUIET

Only 85 dB

| <b>I</b> mperial | Metric                                                                                 |
|------------------|----------------------------------------------------------------------------------------|
| 2 gal            | 9.4 liters                                                                             |
| 10,000 psi       | 700 bar                                                                                |
| 85 dB            | 85 dB                                                                                  |
| 75 lbs PE55      | 34 kg                                                                                  |
| 78 lbs PE55-4    | 35 kg                                                                                  |
| 9.5 in           | 36 cm                                                                                  |
| 17.4 in          | 46 cm                                                                                  |
| 18.49 in         | 44 cm                                                                                  |
| 18.12 in PE55    | 46 cm                                                                                  |
| 19.15 in PE55-4  | 47 cm                                                                                  |
|                  | 2 gal 10,000 psi 85 dB 75 lbs PE55 78 lbs PE55-4 9.5 in 17.4 in 18.49 in 18.12 in PE55 |