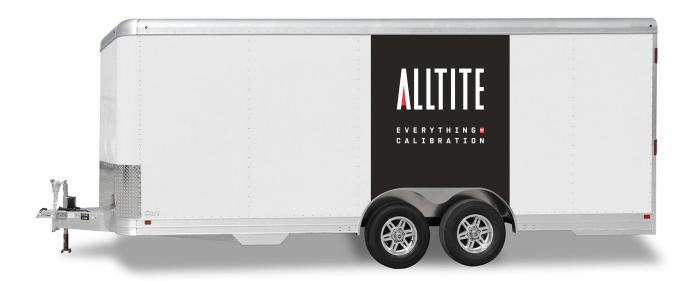

## A SINGLE TOOL OR FULLY OUTFITTED TRAILERS

ALLTITE offers a customizable turnaround package, including rental of a fully stocked tool trailer for construction, expansions and turnaround outages. Our small 14' and 17' trailers are outfitted with shelving specifically designed for equipment used during turnarounds.